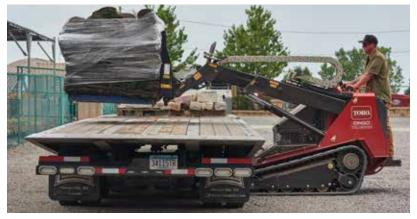

# **OUTSTANDING REACH & LIFT HEIGHT**

Thanks to the telescoping loader arm technology, operators are able to backfill behind a retaining wall, dump material into the center of a full-size dump truck or dumpster and offload both rows of a trailer from one side with ease