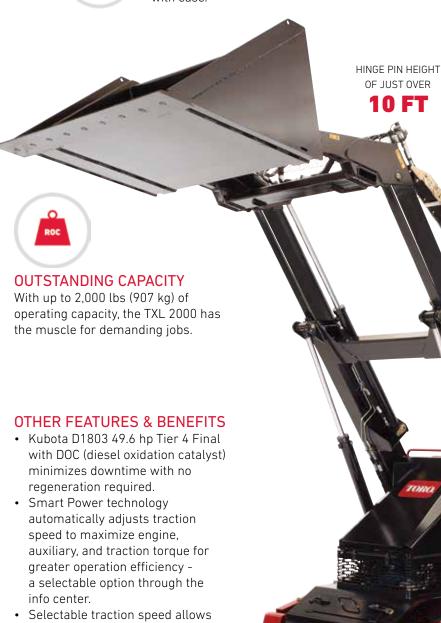

# **OUTSTANDING REACH & LIFT HEIGHT**

Thanks to the telescoping loader arm technology, operators are able to backfill behind a retaining wall, dump material into the center of a full-size dump truck or dumpster and offload both rows of a trailer from one side with ease

#### **OUTSTANDING MANEUVERABILITY**

Maneuver in and out of small spaces where other machines just can't go.

|                                                    |                                    | <b>DINGO TXL 2000</b><br>WITH TELESCOPING ARMS<br>(MODEL 22530) | <b>DINGO TXL 2000</b><br>WITHOUT TELESCOPING ARMS<br>(MODEL 22531) |  |
|----------------------------------------------------|------------------------------------|-----------------------------------------------------------------|--------------------------------------------------------------------|--|
| ENGINE                                             | Engine                             | 49.6 hp (37 kW) Kubota D1803 Diesel                             |                                                                    |  |
| Air Filter                                         |                                    | Two-stage, heavy-duty, r                                        | Two-stage, heavy-duty, remote                                      |  |
| Cooling System                                     |                                    | Liquid Cooled                                                   | Liquid Cooled                                                      |  |
| Fuel Tank                                          |                                    | 18.3 gallons (69.3 liters)                                      |                                                                    |  |
|                                                    | Oil Capacity 7.4 quarts (7 liters) |                                                                 | )                                                                  |  |
| HYDRAULIC<br>SYSTEM                                | Hydraulic Pressure                 | Auxiliary: 3,000 PSI<br>Traction: 4,350 PSI                     |                                                                    |  |
|                                                    | Hydraulic Flow                     | Auxiliary: 21.4 gpm<br>Traction: 21.5 gpm (81.4 lpm) each pump  |                                                                    |  |
|                                                    | Reservior Capacity                 | 15.25 gallons (57.7 liters)                                     |                                                                    |  |
| TRACKS                                             | Standard                           | Sprocket-drive, 6 road wheels per side                          |                                                                    |  |
|                                                    | Traction                           | Dual hydrostatic pump                                           |                                                                    |  |
| DIMENSIONS                                         | Track Dimensions                   | 162.2 " x 11.8<br>(413 cm x 30 c                                |                                                                    |  |
|                                                    | Wheelbase 53.7" (136.4 cm)         |                                                                 |                                                                    |  |
| Ground Clearance                                   |                                    | 6.3" (16 cm)                                                    |                                                                    |  |
| Overall Dimensions (WxLxH)<br>With Bucket          |                                    | 54" x 136.9" x 67.8"<br>(137 x 348 x 172 cm)                    |                                                                    |  |
| Overall Dimensions (WxLxH)<br>Without Bucket       |                                    | 54" x 98.8" x 67.8"<br>(137 x 251 x 172 cm)                     |                                                                    |  |
| Maximum Operating Height                           |                                    | Telescoping 67.8" (172cm)                                       | Non-Telescoping 63.9" (162 cm)                                     |  |
| Hinge Pin Height                                   |                                    | 123.4" (313 cm)                                                 | 98.6" (250 cm)                                                     |  |
| Dump Height                                        |                                    | 88.9" (226 cm)                                                  | 64.1" (163 cm)                                                     |  |
| Dump Angle                                         |                                    | 46.3 degrees                                                    |                                                                    |  |
| Reach - Fully Raised                               |                                    | 45.2" (114.8 cm)                                                | 26.1" (66.3 cm)                                                    |  |
| Ground Speed                                       |                                    | 5.4 mph (8.6 km/h)                                              |                                                                    |  |
| Weight                                             |                                    | 6,655 lbs (3,019 kg)                                            | 6,235 lbs (2,828 kg)                                               |  |
| Tip Capacity                                       |                                    | 5,715 lbs (2,592 kg) retr, 2,620 lbs (1,188 kg) ext.            | 5,715 lbs (2,592 kg)                                               |  |
| Rated Operating Capacity<br>(35% of Tip Capacity)* |                                    | 2,000 lbs (907 kg) retr, 920 lbs (417 kg) ext.                  | 2,000 lbs (907 kg)                                                 |  |
| Ground Pressure                                    |                                    | 5.3 PSI                                                         |                                                                    |  |
|                                                    |                                    |                                                                 |                                                                    |  |