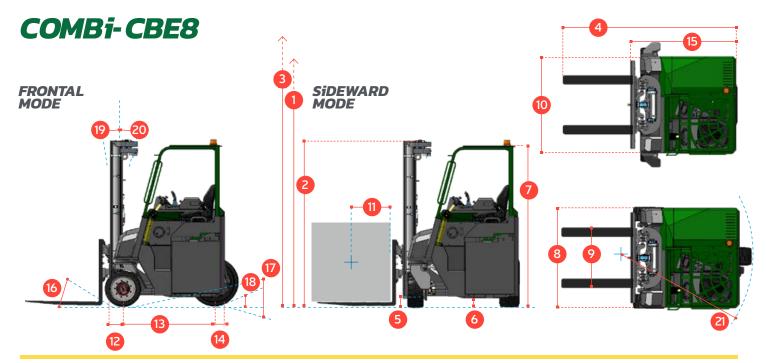

## combilift.com

4

| REF. | DESCRIPTION                                       | STANDARD                                | Multi-Directional                                     |
|------|---------------------------------------------------|-----------------------------------------|-------------------------------------------------------|
| 1a   | Standard Lift Height                              | 159"                                    | A BAR                                                 |
| 1b   | Free Lift Height                                  | O"                                      |                                                       |
| 2    | Height Mast Closed                                | 114"                                    |                                                       |
| 3    | Max. (Mast raised)                                | 199"                                    |                                                       |
| 4    | Overall Length                                    | 114"                                    |                                                       |
| 5    | Ground Clearance Under Mast                       | 6"                                      |                                                       |
| 6    | Ground Clearance to Wheelbase Centre              | 5"                                      |                                                       |
| 7    | Height of Overhead Guard                          | <b>92</b> <sup>3</sup> / <sub>4</sub> " |                                                       |
| 8    | Width                                             | 65"                                     |                                                       |
| 9    | Outside Spread of Fork Arms                       | 59"                                     |                                                       |
| 10   | Track Front                                       | 55"                                     |                                                       |
| 11   | Load Centre Distance                              | 23 ½ "                                  |                                                       |
| 12   | Overhang Front                                    | 14 ½"                                   |                                                       |
| 13   | Wheelbase                                         | 53"                                     |                                                       |
| 14   | Overhang Back                                     | 6"                                      |                                                       |
| 15   | Length From Face of Fork                          | <b>73</b> ½"                            | Features Include:                                     |
| 16   | Approach Angle                                    | 30°                                     |                                                       |
| 17   | Ramp Angle                                        | 20°                                     | • Open cabin                                          |
| 18   | Departure Angle                                   | 30°                                     | <ul> <li>Load sensing steering</li> </ul>             |
| 19   | Forward Tilt                                      | 3°                                      | <ul> <li>4-Way lever positioning of wheels</li> </ul> |
| 20   | Backward Tilt                                     | 7°                                      |                                                       |
| 21   | Minimum Outside Radius                            | 65 3/4                                  | <ul> <li>System Communication via CAN-BUS</li> </ul>  |
|      |                                                   |                                         | <ul> <li>Multi-directional operation</li> </ul>       |
| Α    | Capacity                                          | 8000 lbs                                | • 3 wheel electric drive                              |
| В    | Unladen Weight                                    | 19275 lbs                               |                                                       |
| С    | Maximum Ground Speed                              | 7 m/h                                   | <ul> <li>Powered by AC technology</li> </ul>          |
| D    | Gradeability                                      | 10%                                     |                                                       |
| Е    | Battery Capacity                                  | 72 V / 775 Ah                           | Distributed by:                                       |
| F    | AC Electric Traction Motor x 3                    | 4 hp (front) / 6.7 hp (rear)            | Distributed by:                                       |
| G    | AC Electric Pump Motor                            | 25.5 hp                                 |                                                       |
| Н    | Fork Section                                      | 6 x 2 x 42                              |                                                       |
| 1    | 21 x 9 x 22 Front Tyre x 2 (Solid Rubber)         | OD 21 / Width 9                         |                                                       |
| J    | 28 x 10 x 22 Rear Tyre x 1 (Super Elastic Rubber) | OD 28/ Width 10                         |                                                       |
| К    | Standard Colour                                   | Green and Grey                          |                                                       |
| L    | Suspension Seat                                   | Grammer MSG 65                          |                                                       |