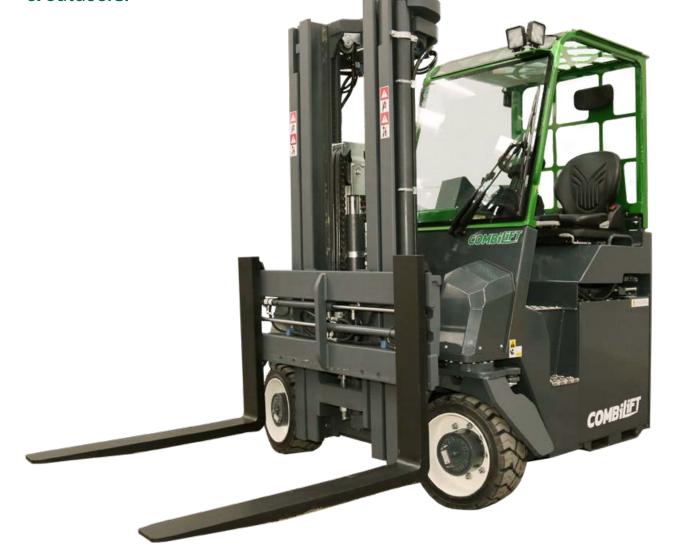

## **COMBi-CBE8**

The innovative Combi-CBE8 is designed to increase productivity, improve safety and help increase your storage capacity both indoors & outdoors.